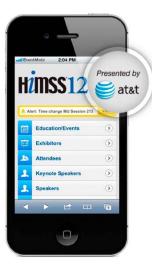

### **Alerts Sent Through Events App**

Send a message to every attendee that they're guaranteed to open.

|                                                                        | <b>^</b> |
|------------------------------------------------------------------------|----------|
| Alderta                                                                |          |
| Time change MU Session 213<br>Posted 3 days ago.                       | ۲        |
| Don't miss<br>Posted 4 days ago,                                       | ۲        |
| Don't miss the hidden gems behind<br>12953 and a chance to win an iPad |          |
| Meaningful Use Stage 2 - Recording<br>Available<br>Posted 5 days ago.  | ۲        |
| Don't miss<br>Posted 5 days ago.                                       | ۲        |
|                                                                        |          |