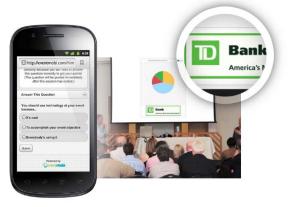

#### Ad Below Live Attendee Polls

Everyone likes to see results. Get your logo up, front and center where everyone's attention is.

(Available to select Sponsors)