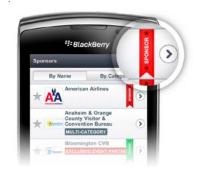

#### **Special Recognition in Events App**

When it comes to smaller screens, logos and colors become that much more

important. A colored ribbon is a small change that can make a big difference in grabbing an attendee's attention.

(Available to select Sponsors)