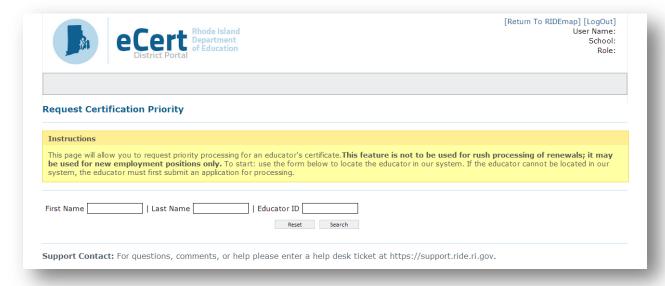

2. Request Cert Priority: Allows users to request priority processing for an educator's certificate. (This feature is not to be used for rush processing of renewals; it may be used for new employment positions only.)