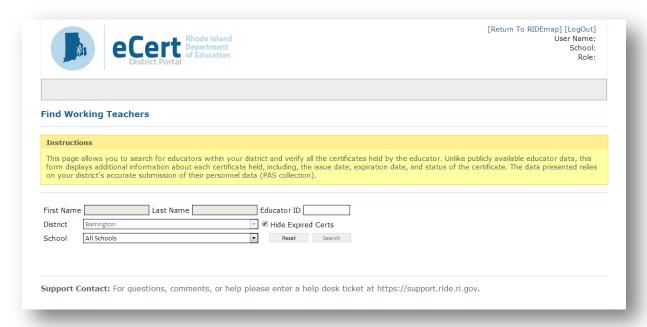

## Features:

1. Verify Educators: Allows users to search for educators within the district and verify all the certificates held by the educator. Unlike publicly available educator data, this screen displays additional information about each certificate held, including, the issue date, expiration date, and status of the certificate.