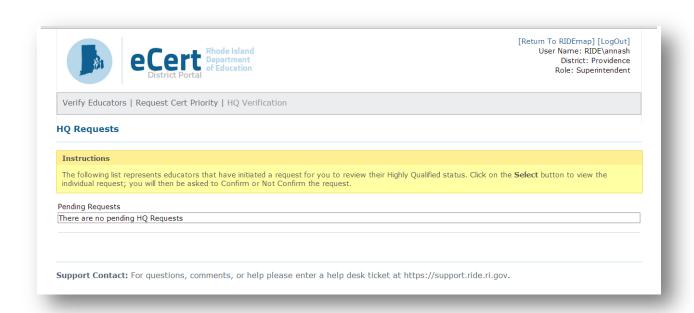

3. HQ Verification Allows users to view a list of educators that have initiated a request for to review their Highly Qualified status.