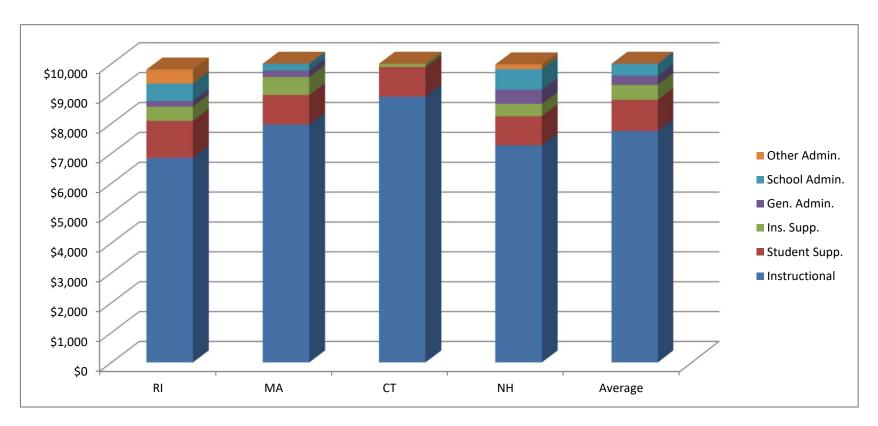

The Core Instruction Per Pupil Amount = \$10,635

FY 2022

|         | Instructional | Student Supp. | Ins. Supp. | Gen. Admin. | School Admin. | Other Admin. | Total    |
|---------|---------------|---------------|------------|-------------|---------------|--------------|----------|
| RI      | \$6,852       | \$1,237       | \$478      | \$187       | \$581         | \$469        | \$9,804  |
| MA      | \$7,963       | \$990         | \$600      | \$221       | \$600         | \$356        | \$10,730 |
| СТ      | \$8,901       | \$989         | \$496      | \$349       | \$892         | \$405        | \$12,032 |
| NH      | \$7,270       | \$971         | \$415      | \$472       | \$693         | \$155        | \$9,976  |
| Average | \$7,746       | \$1,047       | \$497      | \$307       | \$692         | \$346        | \$10,635 |