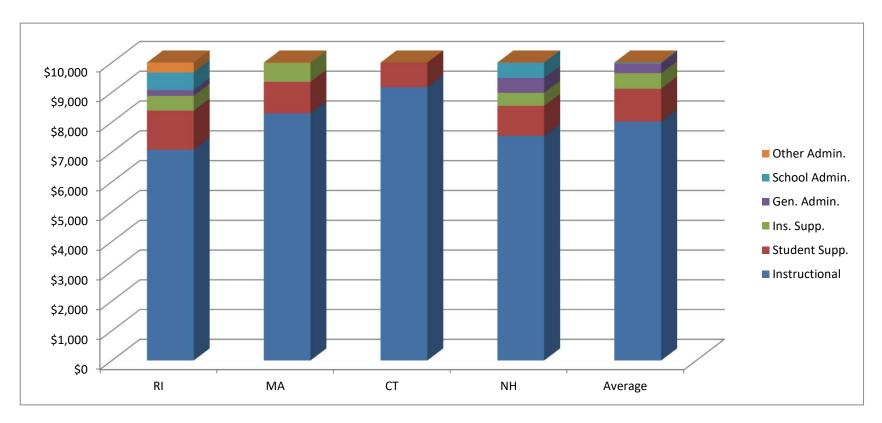

## The Core Instruction Per Pupil Amount = \$11,050 FY 2023

|         | Instructional | Student Supp. | Ins. Supp. | Gen. Admin. | School Admin. | Other Admin. | Average  |
|---------|---------------|---------------|------------|-------------|---------------|--------------|----------|
| RI      | \$7,073       | \$1,318       | \$492      | \$193       | \$595         | \$516        | \$10,188 |
| MA      | \$8,300       | \$1,054       | \$648      | \$240       | \$623         | \$363        | \$11,227 |
| СТ      | \$9,173       | \$1,020       | \$510      | \$363       | \$923         | \$422        | \$12,411 |
| NH      | \$7,539       | \$1,011       | \$435      | \$498       | \$720         | \$171        | \$10,374 |
| Average | \$8,021       | \$1,101       | \$521      | \$324       | \$715         | \$368        | \$11,050 |